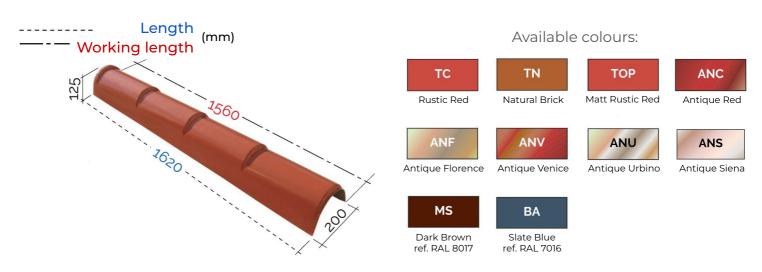

## Universal diagonal ridge

| Item    | Colour | Dimensions mm | Matching sheet colours |
|---------|--------|---------------|------------------------|
| CDCPTC  | TC     | 200x125x1620  | TC                     |
| CDCPTN  | TN     | 200x125x1620  | TN - TNR               |
| СДСРТОР | ТОР    | 200x125x1620  | ТОР                    |
| CDCPANC | ANC    | 200x125x1620  | ANC                    |
| CDCPANF | ANF    | 200x125x1620  | ANF                    |
| CDCPANV | ANV    | 200x125x1620  | ANV                    |
| CDCPANU | ANU    | 200x125x1620  | ANU                    |
| CDCPANS | ANS    | 200x125x1620  | ANS                    |
| CDCPMS  | MS     | 200x125x1620  | MS                     |
| СОСРВА  | ВА     | 200x125x1620  | BA                     |