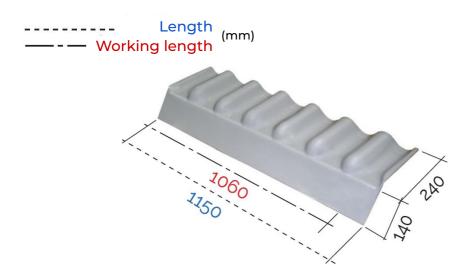

## Available colours:

Matt Grey ref. RAL 7035

MOP

ROP

Matt Brick Red ref. RAL 8023

Matt Dark Brown ref. RAL 8017 Matt Slate Blue ref. RAL 7016

| Item    | Colour | Dimensions mm | Matching sheets                           |
|---------|--------|---------------|-------------------------------------------|
| CGREGOP | GOP    | 240x140x1150  | RE031GOP - RE042GOP - RE052GOP - RE062GOP |
| CGREROP | ROP    | 240x140x1150  | RE031ROP - RE042ROP - RE052ROP - RE062ROP |
| CGREMOP | МОР    | 240x140x1150  | RE031MOP - RE042MOP - RE052MOP - RE062MOP |
| CGREBOP | ВОР    | 240x140x1150  | RE031BOP - RE042BOP - RE052BOP - RE062BOP |

Material: Technopolymer

Use: Item that allows the connection between the gutter line of the slope and the

gutter channel below. The gutter flashing is composed of a smooth part (which enters the gutter channel allowing the water to flow out) and a wavy part that

has the same pitch as the sheet.

To avoid infiltrations, it is important to position this accessory under the sheet

during installation.