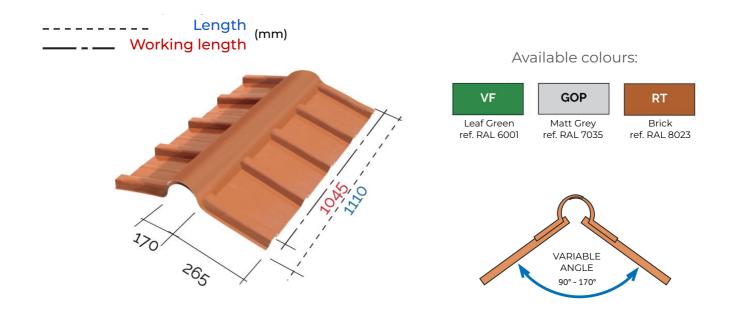

## Hinged ridge for Etruria sheet

| Item   | Colour | Dimensions mm | Matching sheets                                      |
|--------|--------|---------------|------------------------------------------------------|
| CLETVF | VF     | 430x105x1110  | ET021VO - ET031VO - ET042VO - ET052VO - ET062VO      |
| CLETGC | GOP    | 430x105x1110  | ET021GOP - ET031GOP - ET042GOP - ET052GOP - ET062GOP |
| CLETRT | RT     | 430x105x1110  | ET021ROP - ET031ROP - ET042ROP - ET052ROP - ET062ROP |

## Material: Technopolymer

- Features:Made up of two overlapping half-ridges composed of a linear part (which<br/>maintains the pitch of the sheet) and a smooth semi-circular element<br/>that allows the overlapping and sloping with an angle between 90°-170°.<br/>The hinged ridge allows the continuity of coverage between slopes that<br/>might not be aligned.
- Use: Essential for connecting the intersection points of the horizontal roof planes, thus making the roof continuous also in terms of water tightness.