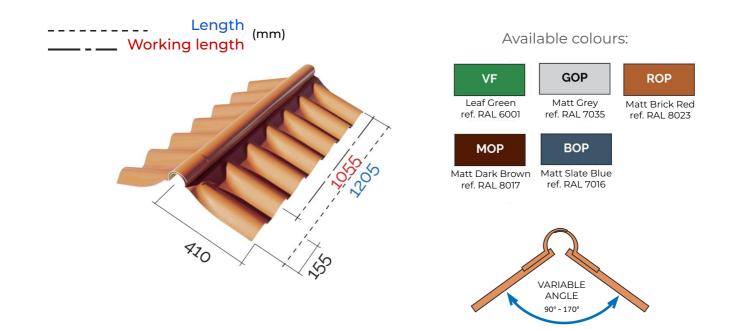

## Hinged ridge for Romana Egeo reinforced sheet

| ltem    | Colour | Dimensions mm | Matching sheets                           |
|---------|--------|---------------|-------------------------------------------|
| CLREVF  | VF     | 1205x410      | RE031VF - RE042VF - RE052VF - RE062VF     |
| CLREGOP | GOP    | 1205x410      | RE031GOP - RE042GOP - RE052GOP - RE062GOP |
| CLREROP | ROP    | 1205x410      | RE031ROP - RE042ROP - RE052ROP - RE062ROP |
| CLREMOP | МОР    | 1205x410      | RE031MOP - RE042MOP - RE052MOP - RE062MOP |
| CLREBOP | BOP    | 1205x410      | RE031BOP - RE042BOP - RE052BOP - RE062BOP |

## Material: Technopolymer

Features: Made up of two overlapping half-ridges composed of a linear part (which maintains the pitch of the sheet) and a smooth semi-circular element that allows the overlapping and sloping with an angle between 90°-170°. The hinged ridge allows the continuity of coverage between slopes that might not be aligned.

Use: Essential for connecting the intersection points of the horizontal roof planes, thus making the roof continuous also in terms of water tightness.

EDIL PLAST S.r.I. S.P. San Giuseppe Cengio, 137A 17017 Cosseria (SV) - ITALIA Tel. +39 0543 754811 Email: edilplast@firstcor.com