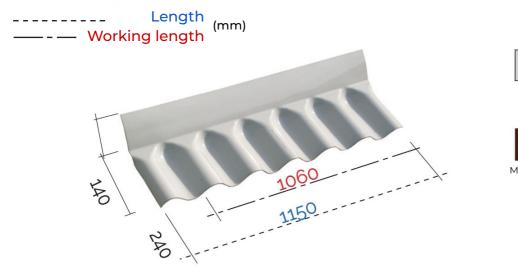

## Stepped flashing for Romana Egeo reinforced sheet

Available colours:

| ltem    | Colour | Dimensions mm | Matching sheets                           |
|---------|--------|---------------|-------------------------------------------|
| CMREGOP | GOP    | 240x140x1150  | RE031GOP - RE042GOP - RE052GOP - RE062GOP |
| CMREROP | ROP    | 240x140x1150  | RE031ROP - RE042ROP - RE052ROP - RE062ROP |
| CMREMOP | МОР    | 240x140x1150  | RE031MOP - RE042MOP - RE052MOP - RE062MOP |
| CMREBOP | BOP    | 240x140x1150  | RE031BOP - RE042BOP - RE052BOP - RE062BOP |

Material: Technopolymer

Use: Item that allows the connection between the inclined plane (pitch) and the vertical plane (wall). The wall connection flashing is made up of a smooth part, which must be supported and fixed to the wall, and a part that has 7 waves of the same pitch as the sheet.

The accessory must overlap the sheet to ensure the flow of water without the risk of infiltration.

EDIL PLAST S.r.I. S.P. San Giuseppe Cengio, 137A 17017 Cosseria (SV) - ITALIA Tel. +39 0543 754811 Email: edilplast@firstcor.com