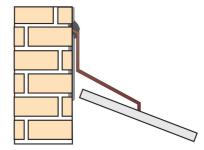

## Examples of applications:

A) Before applying the plaster

B) With plaster already applied