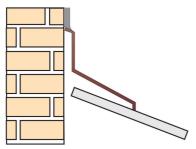

## Examples of applications:

A) Before applying the plaster

B) With plaster already applied