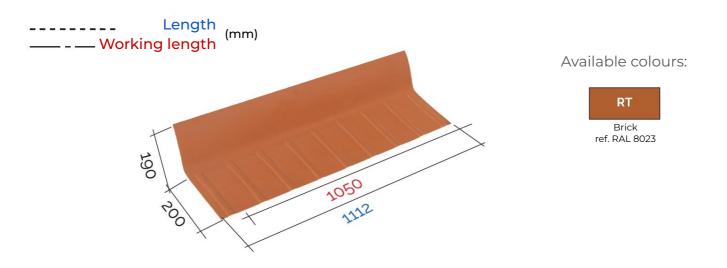

## Universal junction flashing

| ltem   | Colour | Dimensions mm | Matching sheet colours |
|--------|--------|---------------|------------------------|
| CMUNRT | RT     | 200x190x1112  | RT - ROP               |

## Material:

Use:

Technopolymer

This accessory joins the sloping plane (roofing pitch) and the vertical surface (wall) combining a smooth part which has to be put on and fixed to the wall and another part that perfectly overlaps the sheet. The item overlaps the sheet to guarantee storm water downflow and prevent infiltrations.