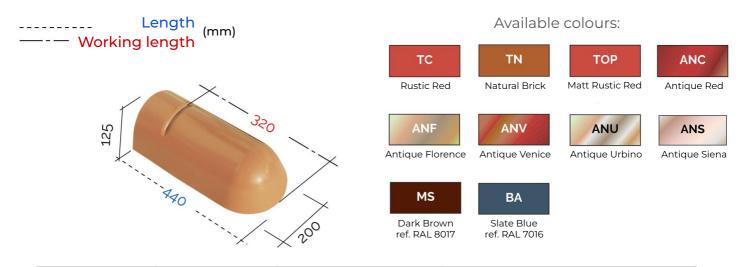

## Universal terminal ridge

| ltem    | Colour | Dimensions mm | Matching sheet colours |
|---------|--------|---------------|------------------------|
| СТСРТС  | тс     | 200x125x440   | тс                     |
| CTCPTN  | TN     | 200x125x440   | TN - TNR               |
| СТСРТОР | ТОР    | 200x125x440   | ТОР                    |
| CTCPANC | ANC    | 200x125x440   | ANC                    |
| CTCPANF | ANF    | 200x125x440   | ANF                    |
| CTCPANV | ANV    | 200x125x440   | ANV                    |
| CTCPANU | ANU    | 200x125x440   | ANU                    |
| CTCPANS | ANS    | 200x125x440   | ANS                    |
| СТСРМЅ  | MS     | 200x125x440   | MS                     |
| СТСРВА  | BA     | 200x125x440   | ВА                     |

## Material: Technopolymer

Use: Finishing accessory that allows the final closing of the upper ridge and/or the diagonal ridge.

Installation: For correct assembly of this element, to avoid water infiltration it must be positioned under the ridge that is being finished and fixed at the top with screws.