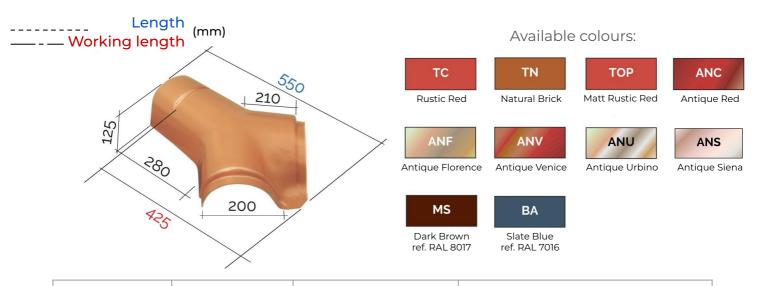

## Universal 3-way ridge

| ltem    | Colour | Dimensions mm | Matching sheet colours |
|---------|--------|---------------|------------------------|
| СҮСРТС  | тс     | 375x125x560   | ТС                     |
| CYCPTN  | TN     | 375x125x560   | TN - TNR               |
| СҮСРТОР | ТОР    | 375x125x560   | ТОР                    |
| CYCPANC | ANC    | 375x125x560   | ANC                    |
| CYCPANF | ANF    | 375x125x560   | ANF                    |
| CYCPANV | ANV    | 375x125x560   | ANV                    |
| CYCPANU | ANU    | 375x125x560   | ANU                    |
| CYCPANS | ANS    | 375x125x560   | ANS                    |
| CYCPMS  | MS     | 375x125x560   | MS                     |
| СҮСРВА  | BA     | 375x125x560   | ВА                     |

## Material: Technopolymer

**Use:** It allows the connection between the upper ridge and the diagonal ridges.

Installation: For correct assembly of this element, it must be positioned under the upper ridge that is being finished; the lower gap must overlap the diagonal ridges, allowing them to be installed at a variable angle.